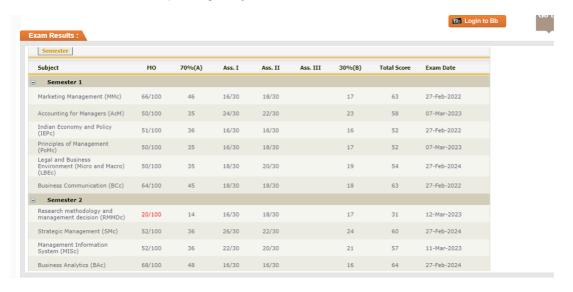

## Below Screenshot done & pending subject

| tam Results :                                                  |        |    |       |       |    |    |                   |
|----------------------------------------------------------------|--------|----|-------|-------|----|----|-------------------|
| Strategic Management (SMc)                                     | 52/100 | 36 | 26/30 | 22/30 | 24 | 60 | 27-Feb-2024       |
| Management Information<br>System (MISc)                        | 52/100 | 36 | 22/30 | 20/30 | 21 | 57 | 11-Mar-2023       |
| Business Analytics (BAc)                                       | 68/100 | 48 | 16/30 | 16/30 | 16 | 64 | 27-Feb-2024       |
| Financial Management (Fm)                                      | 36/100 | 25 | 18/30 | 20/30 | 19 | 44 | 27-Feb-2024       |
| Human Resource Management<br>(HRMc)                            | 50/100 | 35 | 26/30 | 24/30 | 25 | 60 | 12-Mar-2023       |
| Semester 3                                                     |        |    |       |       |    |    |                   |
| Production, Planning and<br>Control (PPCw)                     | 50/100 | 35 | 0/30  | NA    | 0  | 35 | 27-Feb-2024       |
| Project Management (PMc)                                       | 56/100 | 39 | NA    | NA    |    | 39 | 27-Feb-2024       |
| Warehouse Management<br>(WMw)                                  | 50/100 | 35 | 18/30 | 18/30 | 18 | 53 | 27-Feb-2024       |
| Supply Chain Analytics                                         | 60/100 | 42 | NA    | NA    |    | 42 | 26-Feb-2024       |
| Business Ethics and Corporate<br>Social Responsibility (BECSR) | 50/100 | 35 | NA    | NA    |    | 35 | 25-Feb-2024       |
| Project Work                                                   | NA     |    | NA    | NA    |    |    |                   |
| Packaging and Distribution<br>Management (PDMw)                | 78/100 | 55 | NA    | NA    |    | 55 | 26-Feb-2024       |
| Records per page: 50                                           |        |    |       |       |    |    | Pages: << < 1 > 8 |
|                                                                |        |    |       |       |    |    |                   |