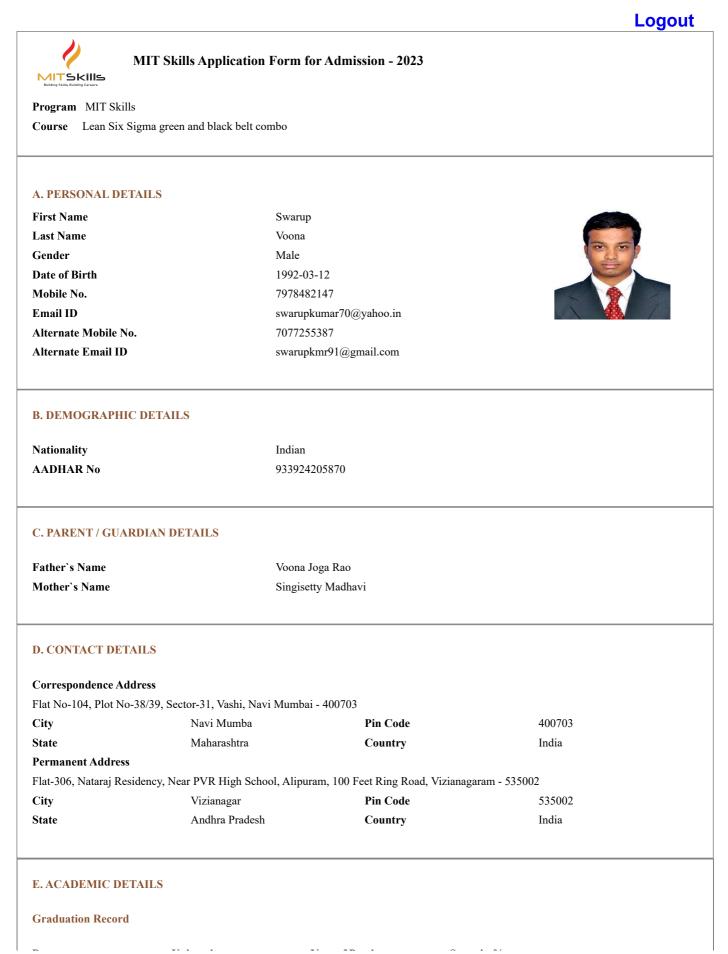

Approved by A I C T E, Govt.of India.



| 11/23, 9:39 PM                                   | MITSDE 2022-23                                      |                            |                            |            |  |  |  |  |
|--------------------------------------------------|-----------------------------------------------------|----------------------------|----------------------------|------------|--|--|--|--|
| Degree                                           | University                                          | Year of Passing            | Score in %                 |            |  |  |  |  |
| Centurion University<br>Technology and Managemen | ofCenturion University<br>nt Technology and Managem | of2017<br>eent             | 7.5                        |            |  |  |  |  |
| School Record